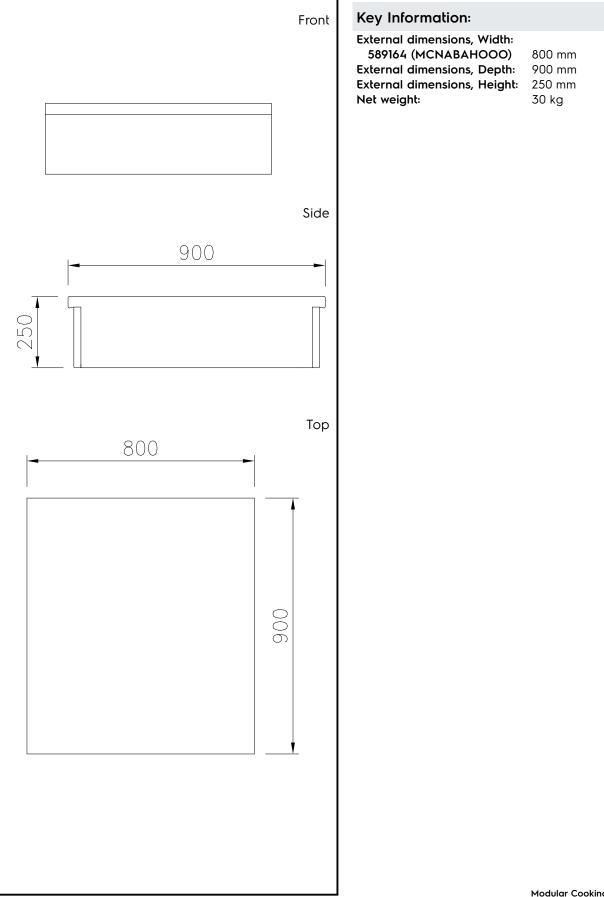

Modular Cooking Range Line thermaline 90 - 800 mm Closed Work top, 1 Side

| ITEM #       |  |
|--------------|--|
| MODEL #      |  |
| NAME #       |  |
| <u>SIS #</u> |  |
| AIA #        |  |
|              |  |