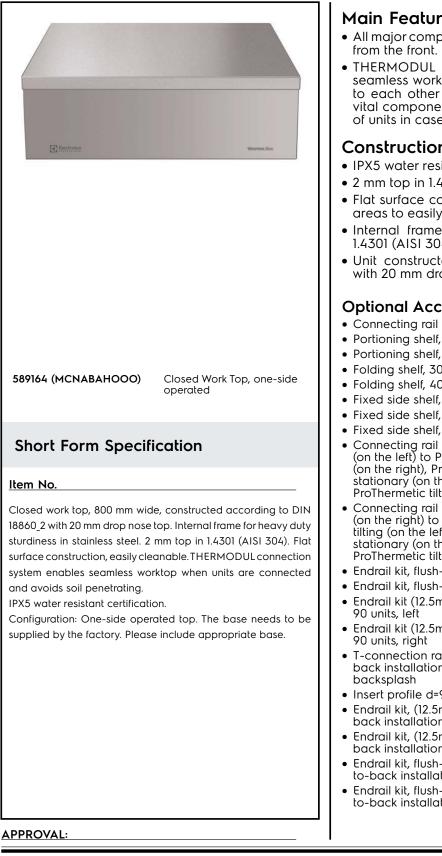

Modular Cooking Range Line thermaline 90 - 800 mm Closed Work top, 1 Side

| ITEM #       |  |
|--------------|--|
| MODEL #      |  |
| NAME #       |  |
| <u>SIS #</u> |  |
| AIA #        |  |
|              |  |

## Main Features

- All major components may be easily accessed
- THERMODUL connection system creates a seamless work top when units are connected to each other thus avoiding soil penetrating vital components and facilitating the removal of units in case of replacement or service.

## Construction

- IPX5 water resistance certification.
- 2 mm top in 1.4301 (AISI 304).
- Flat surface construction with minimal hidden areas to easily clean all surfaces
- Internal frame for heavy duty sturdiness in 1.4301 (AISI 304).
- Unit constructed according to DIN 18860\_2 with 20 mm drop nose top.